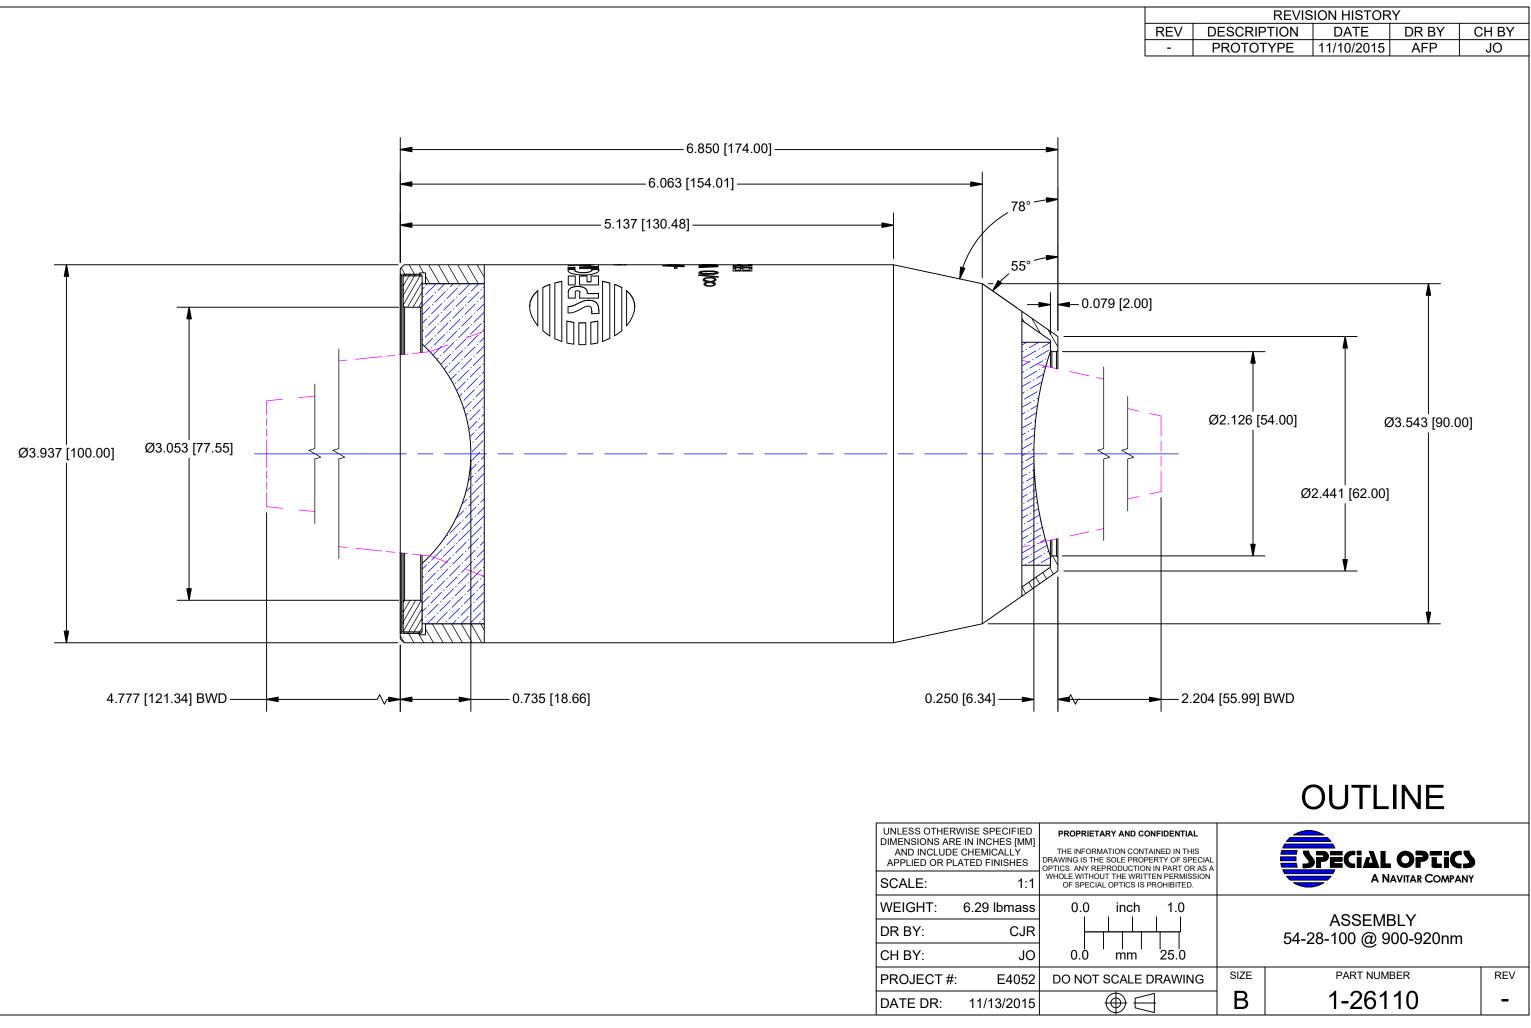

| UNLESS OTHERWISE SPECIFIED<br>DIMENSIONS ARE IN INCHES [MM]<br>AND INCLUDE CHEMICALLY<br>APPLIED OR PLATED FINISHES |             | PROPRIETARY AI<br>THE INFORMATION<br>DRAWING IS THE SOLE<br>OPTICS. ANY REPRODU |   |            |
|---------------------------------------------------------------------------------------------------------------------|-------------|---------------------------------------------------------------------------------|---|------------|
| SCALE:                                                                                                              | 1:1         | WHOLE WI<br>OF SP                                                               |   |            |
| WEIGHT:                                                                                                             | 6.29 lbmass | 0.0                                                                             |   | in         |
| DR BY:                                                                                                              | CJR         |                                                                                 |   |            |
| CH BY:                                                                                                              | JO          | 0.0                                                                             | 5 | m          |
| PROJECT #:                                                                                                          | E4052       | DO NOT SCA                                                                      |   |            |
| DATE DR:                                                                                                            | 11/13/2015  |                                                                                 |   | $\bigcirc$ |
|                                                                                                                     |             |                                                                                 |   |            |